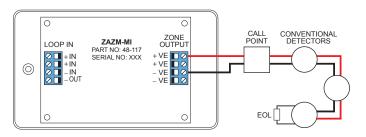

# **Typical Wiring Diagram**

The ZAZM-MI is a conventional zone that can be used for conventional devices and/or for special detectors that are not available in addressable form such as UV detectors, Aspiration detectors etc.

For more details and connection information consult the installation guide.