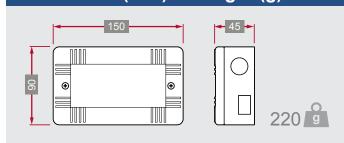

## Dimensions (mm) & Weight (g)

# **Technical Specification**

| Technical Specification           |                       |  |
|-----------------------------------|-----------------------|--|
| Model                             | ZAZM-MI               |  |
| Part Number                       | 48-117                |  |
| Operating Voltage                 | 17 – 28V DC           |  |
| Quiescent Current                 | 3.5mA                 |  |
| Alarm Current (LED OFF)           | 12.6 mA               |  |
| Alarm Current (LED ON)            | 13.2 mA               |  |
| Isolating Current                 | 7.3mA                 |  |
| End of Line Resistor              | 6.2k                  |  |
| Nominal Alarm Triggering Resistor | 1k                    |  |
| Operating Temperature             | "-10C to 55C"         |  |
| Max Humidity                      | 95% RH Non Condensing |  |
| IP Rating                         | IP21C                 |  |
| Size                              | 150 x 90 x 45 mm      |  |
| Weight                            | 220g                  |  |
|                                   |                       |  |