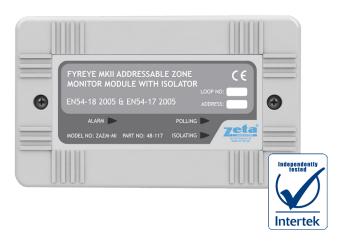

# Fyreye MkII Addressable Zone Monitor Module With Isolator (ZAZM-MI)

## **Front Unit Indications**

| Status    | LED Indication                                                        |
|-----------|-----------------------------------------------------------------------|
| Alarm     | Illuminated red when conventional detector zone is in alarm           |
| Polling   | Flashed green when the zone monitor is communicating with panel       |
| Isolating | Illuminated yellow when the loop is short or wrong connection circuit |