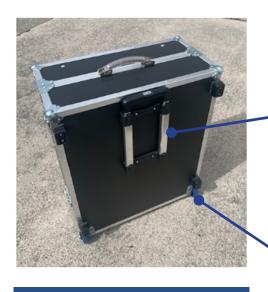

# Smart Connect Multi-Loop Demo Case (SCM-DEMO)

Strong Carry Handle

2 x Tough & Durable Keylocks

Retractable, Telescopic Handle