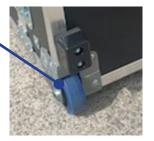

## **Case Features**

Case Height: 70cm
Case Width: 60cm
Case Depth: 26cm

\*\*Included - UK mains power lead

2 x Heavy Duty Wheels

2

Issue No. 001

Date: 19/01/2023