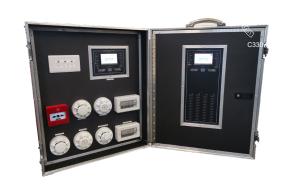

With the SCM-DEMO you can also take the sophisticated, modular Smart Connect system to your customers easily and efficiently.

The great thingabout the case is the main panel is laid our exactly as you would expect to see it inside the SMART10/64 Smart Connect Multiloop 10 Expansion Port with Zonal LED.

#### **Case Contents**

1 x SMART10/64 Smart/10 control Panel (Black w/64 Zone LED Expansion

1 x SMART/REP **Smart Connect Multiloop Repeater** 

2 x SCM-LCM Loop Card Module 1 x SCM-ACM Alarm Circuit Module 1 x SCM-NM **Network Module** 1 x SCM-ZMM Zone Monitor Module 1 x SCM-RM

Multi Relay Module - Form C

1 x ZAI-MI Input Module with Short Circuit Isolator

1 x ZAIO-MI Input / Output Module with Short Circuit Isolator

Addressable Optical Smoke Detector 2 x MKII-AOP 1 x MKII-AHR Addressable ROR Heat Detector 1 x MKII-AOH Addressable Smoke & Heat Detector 1 x ZT-CP4/AD Addressable Manual Call Point