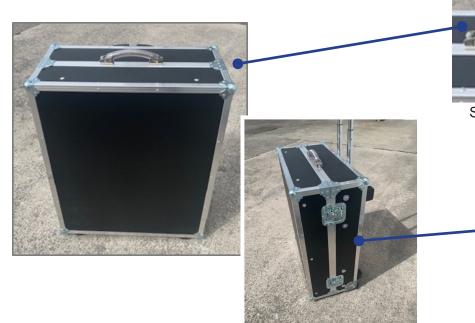

# Smart Connect Multi-Loop Demo Case (SCM-DEMO)

Strong Carry Handle

2 x Tough & Durable Keylocks

Retractable, Telescopic Handle

## **Case Features**

Case Height: 70cm
Case Width: 60cm
Case Depth: 26cm

\*\*Included - UK mains power lead

2 x Heavy Duty Wheels

2

Issue No. 001

Date: 19/01/2023