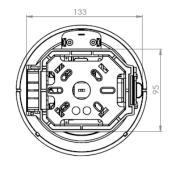

|              |  |  |
| Starting Voltage (V)          | 11           |             |              |  |  |
| Sound Output dB(A) @ 1m (max) | 96.0         |             |              |  |  |
| Temperature Range (C°)        | -10 - +50    | -25 - +70   |              |  |  |
| Humidity Range (%)            | 96 %         |             |              |  |  |
| Weight                        | 378 g        | 497 g       | 499 g        |  |  |
| Gong Colour                   | Red          |             |              |  |  |
| Gong Construction             | Aluminium    |             |              |  |  |
| IP Rating                     | IP21C        | IP33C       | IP56 Cat2*2  |  |  |

\*2 Weatherproofing not approved by LPCB, tested by Intertek

## Description

#### Shallow Base









Dimensions (mm)