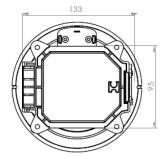

|              |  |  |
| Starting Voltage (V)          | 11           |             |              |  |  |
| Sound Output dB(A) @ 1m (max) | 96.0         |             |              |  |  |
| Temperature Range (C°)        | -10 - +50    | -25 - +70   |              |  |  |
| Humidity Range (%)            | 96 %         |             |              |  |  |
| Weight                        | 378 g        | 497 g       | 499 g        |  |  |
| Gong Colour                   | Red          |             |              |  |  |
| Gong Construction             | Aluminium    |             |              |  |  |
| IP Rating                     | IP21C        | IP33C       | IP56 Cat2*2  |  |  |

\*2 Weatherproofing not approved by LPCB, tested by Intertek

## Description

#### Shallow Base









Dimensions (mm)