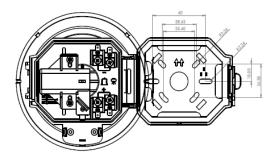

### **Description**

Zeta introduces a new 6 " bell with a modern construction including an aluminium gong with high db output and a moderate current consumption.

The new ZT-BELL/6 is available in both indoor and outdoor versions with very stylish termination box to allow access to back box without using special tools.

#### Shallow Base

Dimensions (mm)