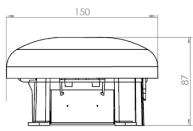

### **Description**

Zeta introduces a new 6 " bell with a modern construction including an aluminium gong with high db output and a moderate current consumption.

The new ZT-BELL/6 is available in both indoor and outdoor versions with very stylish termination box to allow access to back box without using special tools.