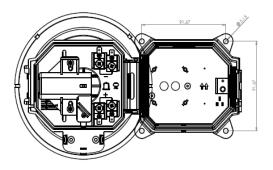

### **Description**

Zeta introduces a new 6 " bell with a modern construction including an aluminium gong with high db output and a moderate current consumption.

The new ZT-BELL/6 is available in both indoor and outdoor versions with very stylish termination box to allow access to back box without using special tools.

#### Shallow Base

Dimensions (mm)